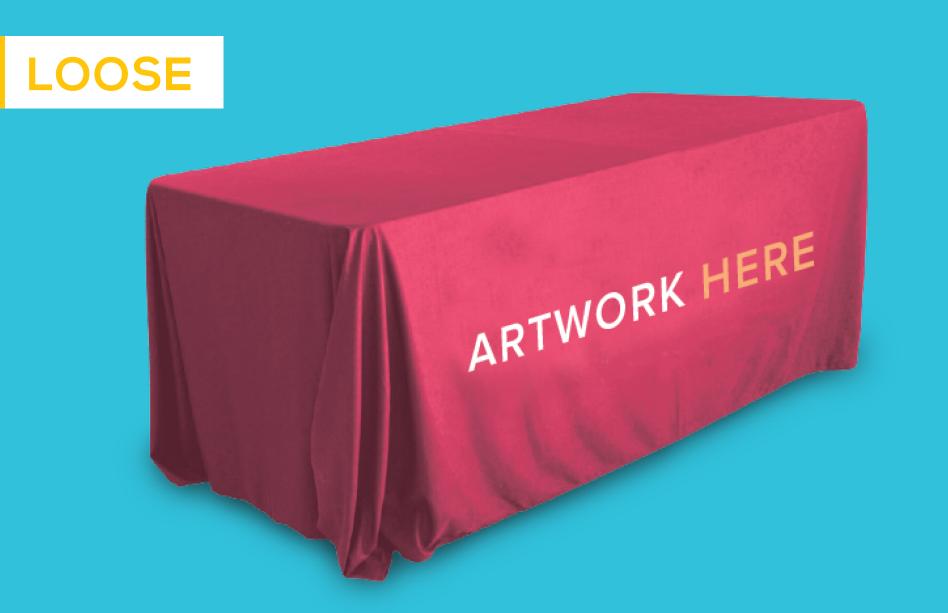

#### 6ft - 3 SIDED TABLE THROW

6ft - 3 sided (loose, fitted, stretched)

# 6ft - 3 Sided Loose Table Throw To fit standard 6 foot trestle table size as follows: 6 foot: 1820mm W x 750mm D x 720mm H