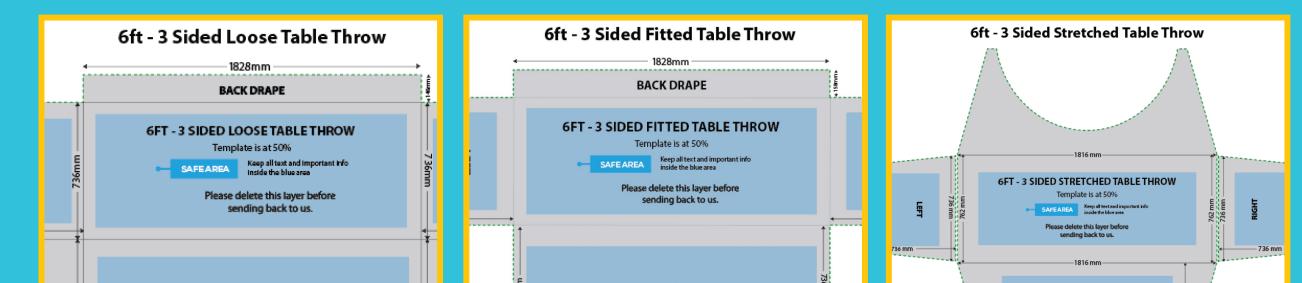

# 6ft - 3 Sided Loose Table Throw To fit standard 6 foot trestle table size as follows: 6 foot: 1820mm W x 750mm D x 720mm H

### **BACK DRAPE**

## 6FT - 3 SIDED LOOSE TABLE THROW

#### Template is at 50%

SAFE AREA

# FRONT VISUAL AREA

Keep all text and important info inside the blue area

### Please delete this layer before sending back to us.

# 6ft - 3 Sided Fitted Table Throw To fit standard 6 foot trestle table size as follows: 6 foot: 1820mm W x 750mm D x 720mm H

## 6FT - 3 SIDED FITTED TABLE THROW

### Template is at 50%

## FRONT VISUAL AREA

| BACK DRAPE                                                                                                                          |     |
|-------------------------------------------------------------------------------------------------------------------------------------|-----|
| <b>GET - SAFE AREA</b> Keep all text and important info inside the blue area    Please delete this layer before sending back to us. | BBB |
|                                                                                                                                     |     |

# 6ft - 3 Sided Stretched Table Throw To fit standard 6 foot trestle table size as follows: 6 foot: 1820mm W x 750mm D x 720mm H

# **6FT - 3 SIDED STRETCHED TABLE THROW** Template is at 50%

SAFE AREA 

Keep all text and important info inside the blue area

Please delete this layer before sending back to us.

# FRONT VISUAL AREA