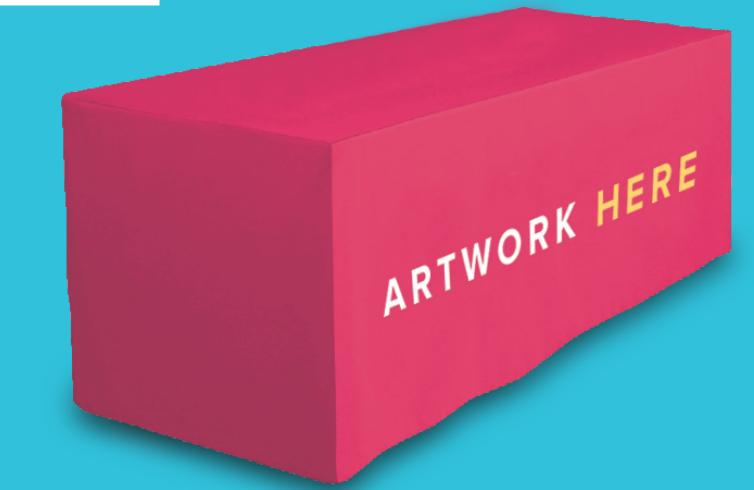

#### 6ft - 3 SIDED TABLE THROW

6ft - 3 sided (loose, fitted, stretched)

#### FITTED