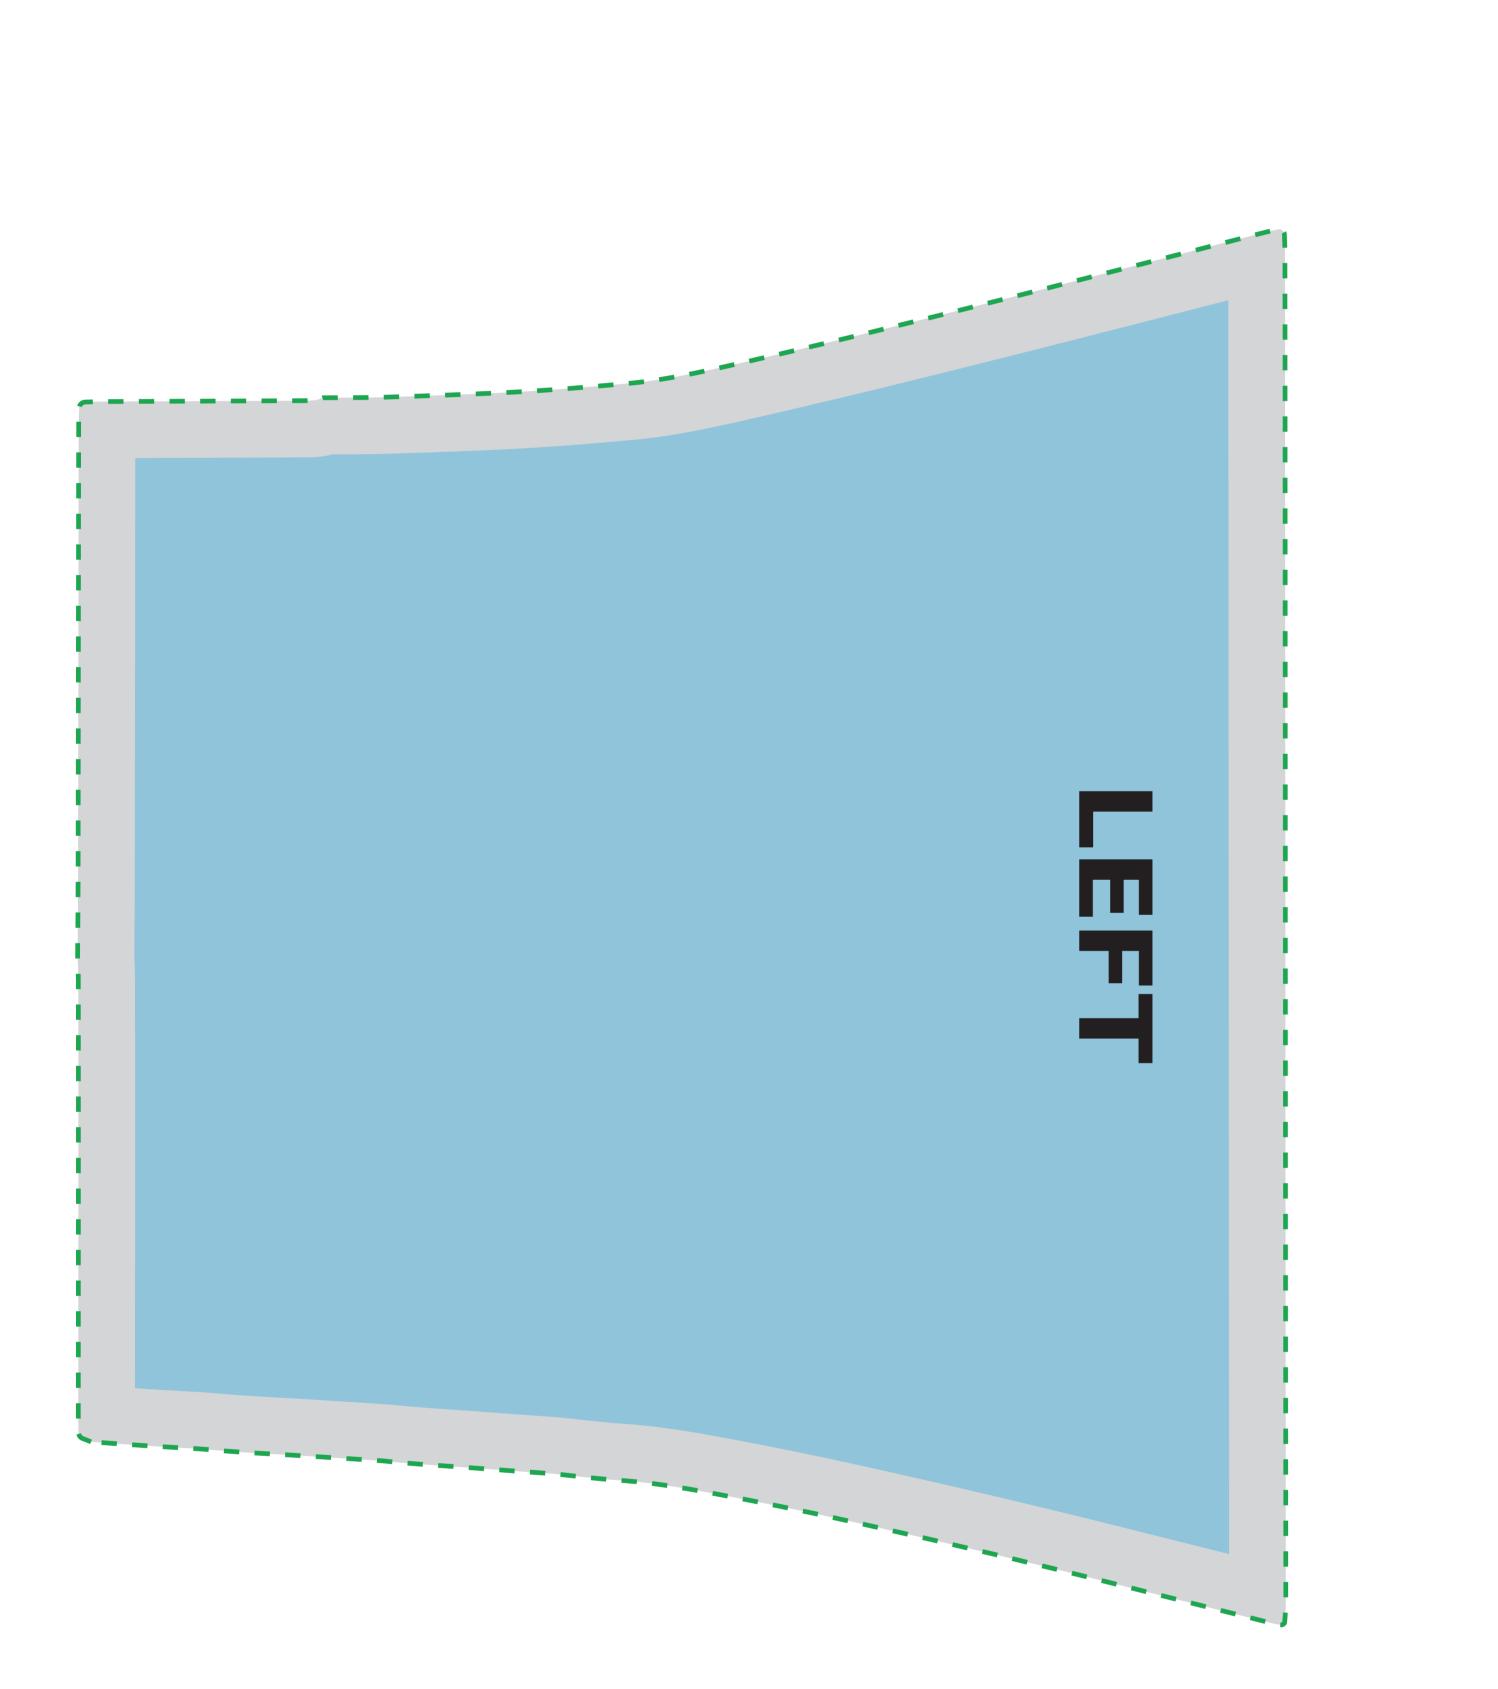

# **6FT - 3 SIDED STRETCHED TABLE THROW** Template is at 50%

SAFE AREA 

Keep all text and important info inside the blue area

Please delete this layer before sending back to us.

# FRONT VISUAL AREA