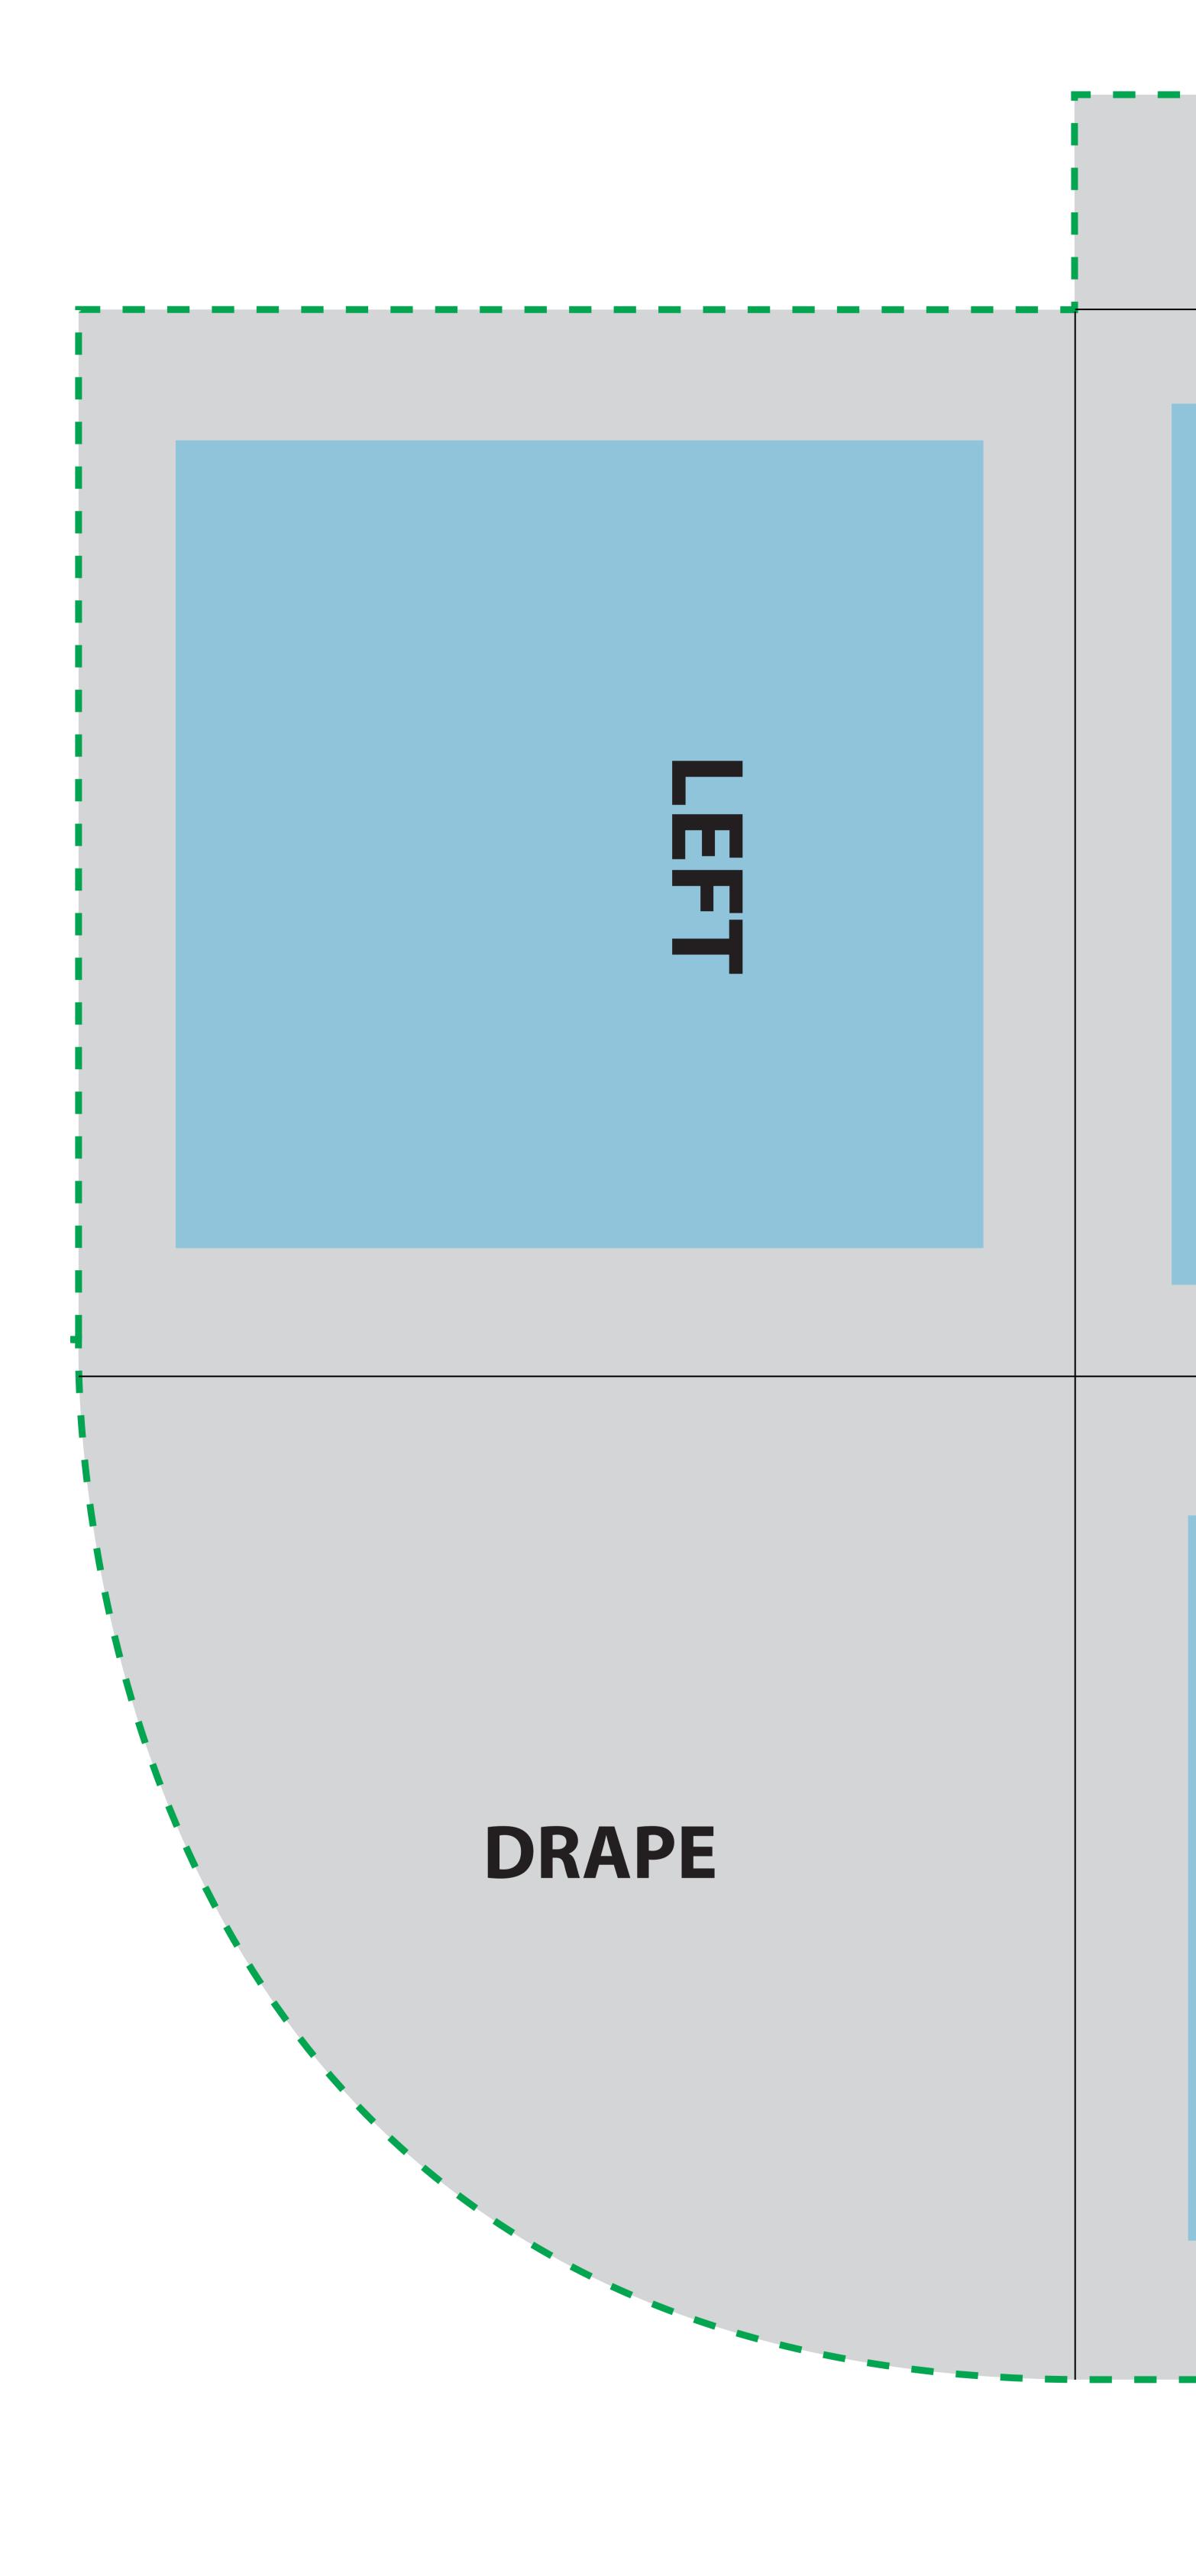

## 6FT - 3 SIDED FITTED TABLE THROW

### Template is at 50%

## FRONT VISUAL AREA

| BACK DRAPE                                                                                                                          |     |
|-------------------------------------------------------------------------------------------------------------------------------------|-----|
| <b>GET - SAFE AREA</b> Keep all text and important info inside the blue area    Please delete this layer before sending back to us. | BBB |
|                                                                                                                                     |     |

### **BACK DRAPE**