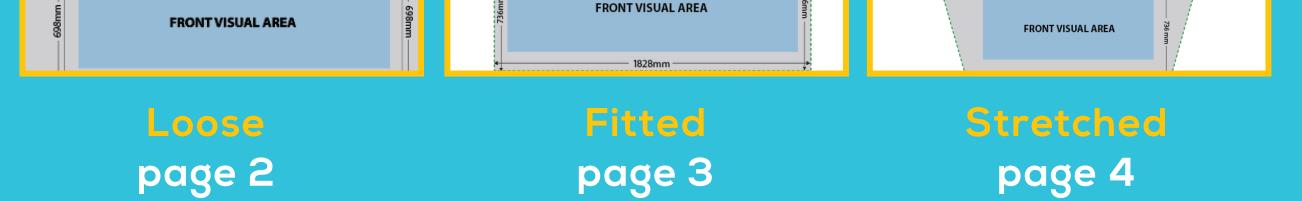

## 6FT - 3 SIDED LOOSE TABLE THROW

#### Template is at 50%

SAFE AREA

# FRONT VISUAL AREA

Keep all text and important info inside the blue area

### **BACK DRAPE**