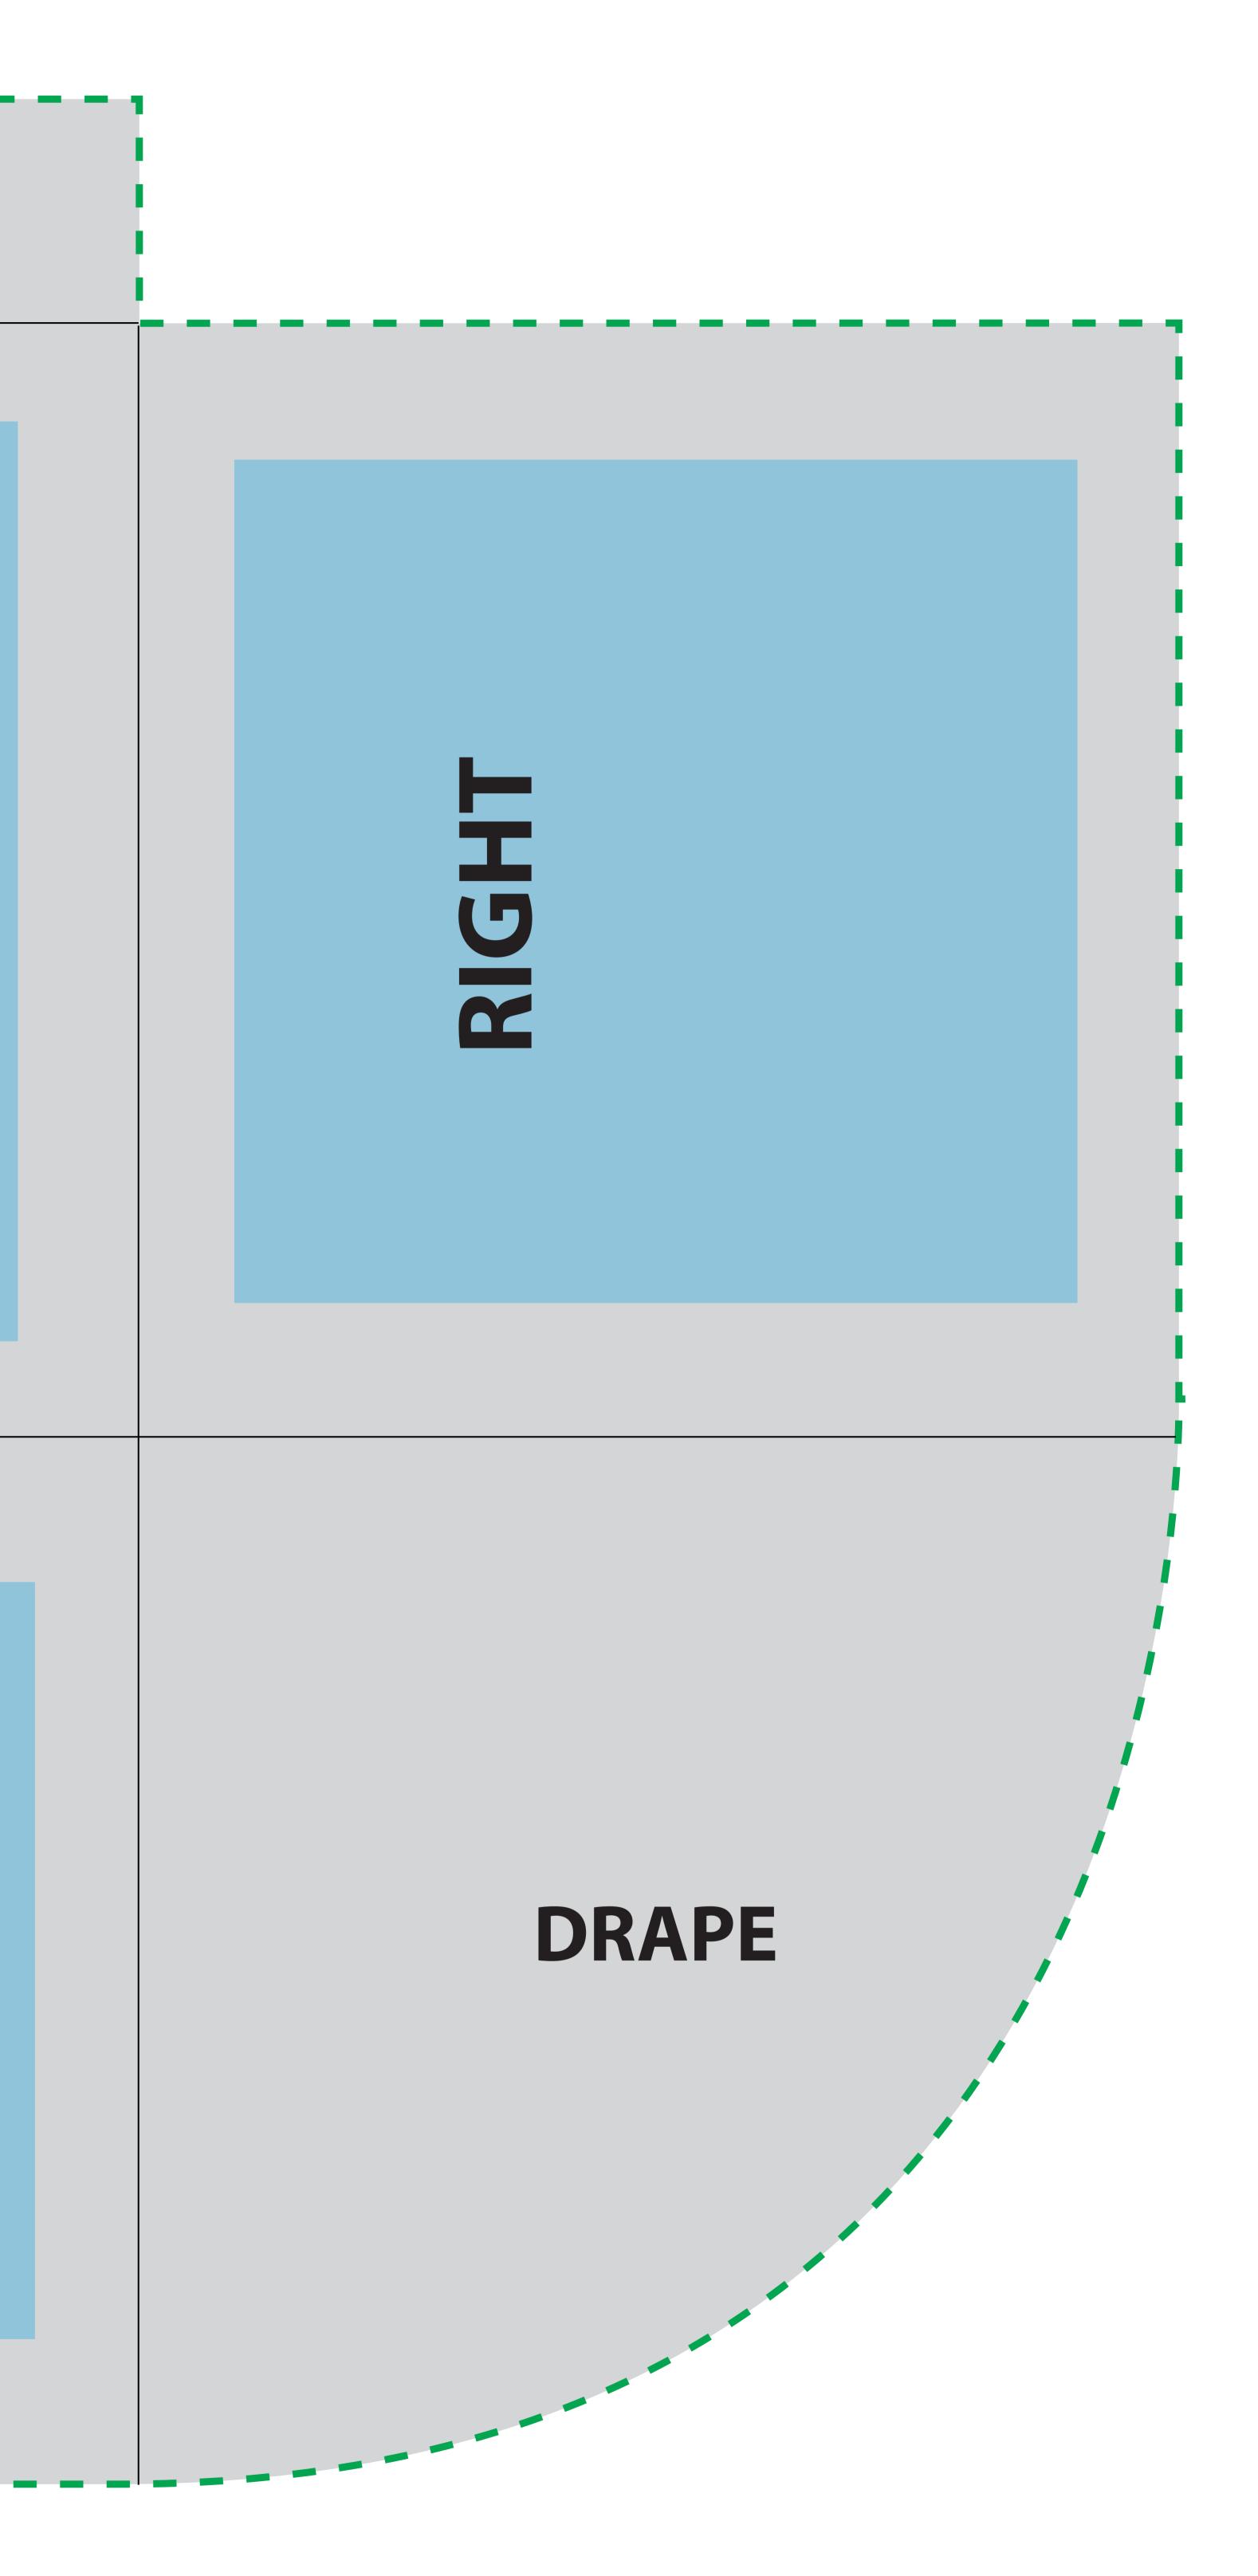

## 6FT - 3 SIDED FITTED TABLE THROW

### Template is at 50%

## FRONT VISUAL AREA

| BACK DRAPE                                                                                                                          |     |
|-------------------------------------------------------------------------------------------------------------------------------------|-----|
| <b>GET - SAFE AREA</b> Keep all text and important info inside the blue area    Please delete this layer before sending back to us. | BBB |
|                                                                                                                                     |     |

### **BACK DRAPE**