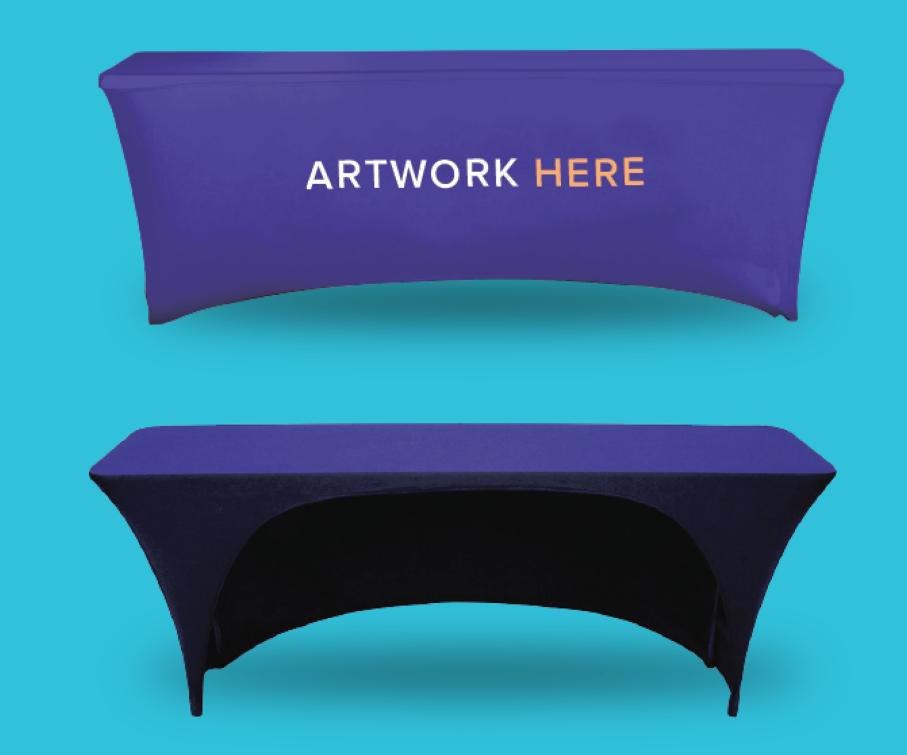

## 4ft - 3 Sided Stretched Table Throw

To fit standard 4 foot trestle table size as follows: 4 foot: 1220mm W x 610mm D x 740mm H

page 4 of 4