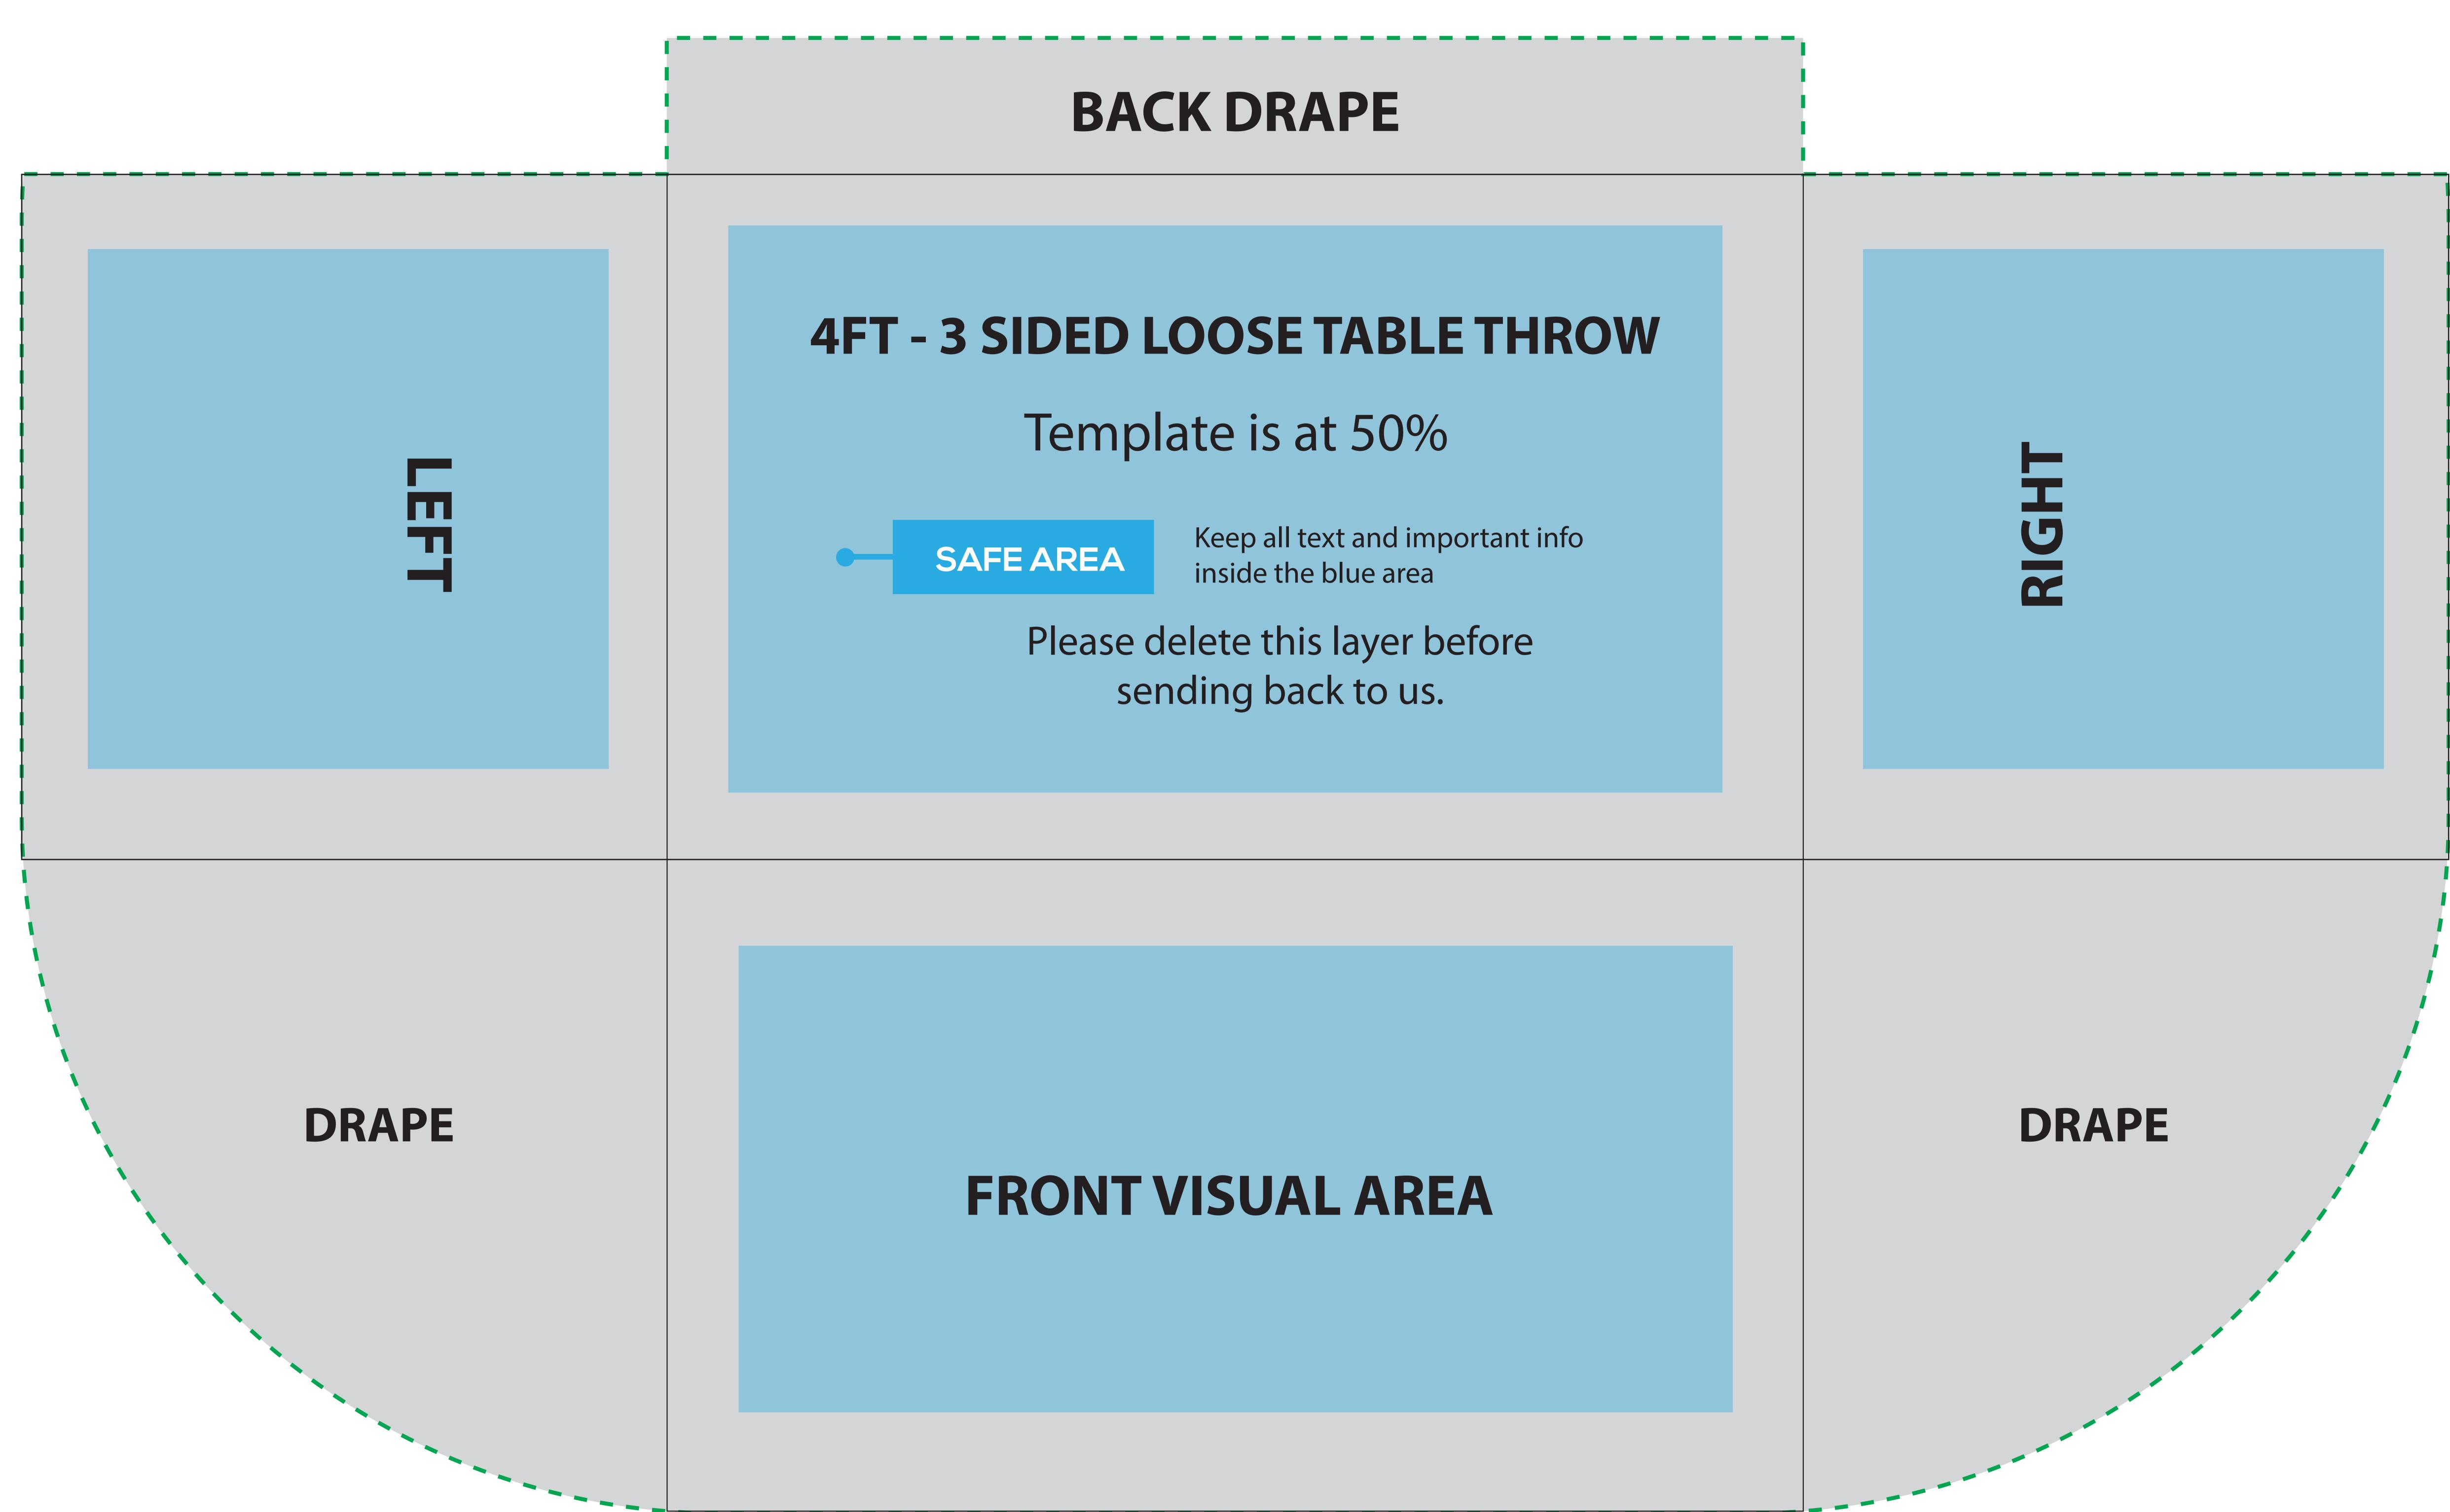

### 4ft - 3 Sided Loose Table Throw

To fit standard 4 foot trestle table size as follows: 4 foot: 1220mm W x 610mm D x 740mm H