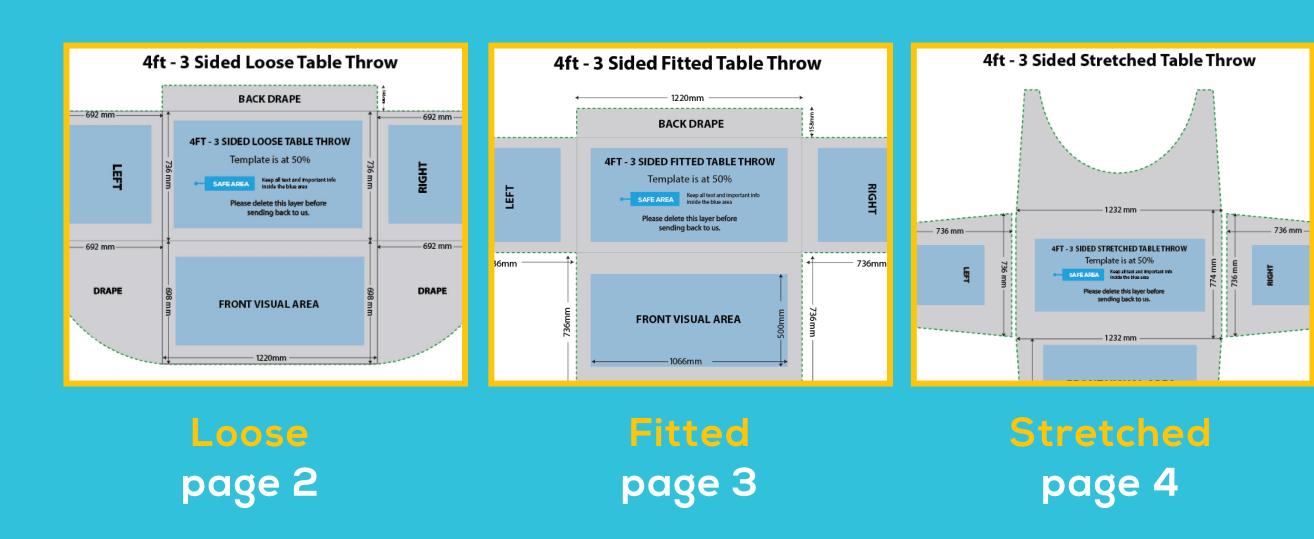

### 4ft - 3 SIDED TABLE THROW

4ft - 3 sided (loose, fitted, stretched)

#### PRODUCT SPECIFICS:

- No bleed required
- Template is at 50%
- Use of vector image recommended

### 4ft - 3 Sided Loose Table Throw

To fit standard 4 foot trestle table size as follows: 4 foot: 1220mm W x 610mm D x 740mm H

### 4ft - 3 Sided Fitted Table Throw

To fit standard 4 foot trestle table size as follows: 4 foot: 1220mm W x 610mm D x 740mm H

## 4ft - 3 Sided Stretched Table Throw

To fit standard 4 foot trestle table size as follows: 4 foot: 1220mm W x 610mm D x 740mm H

page 4 of 4