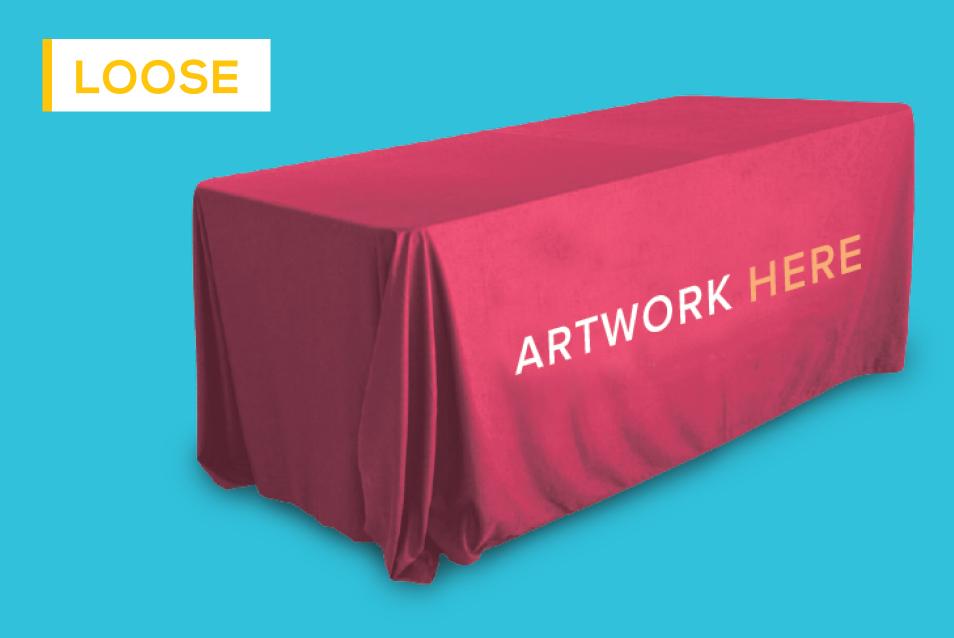

### 4ft - 3 Sided Loose Table Throw

To fit standard 4 foot trestle table size as follows: 4 foot: 1220mm W x 610mm D x 740mm H