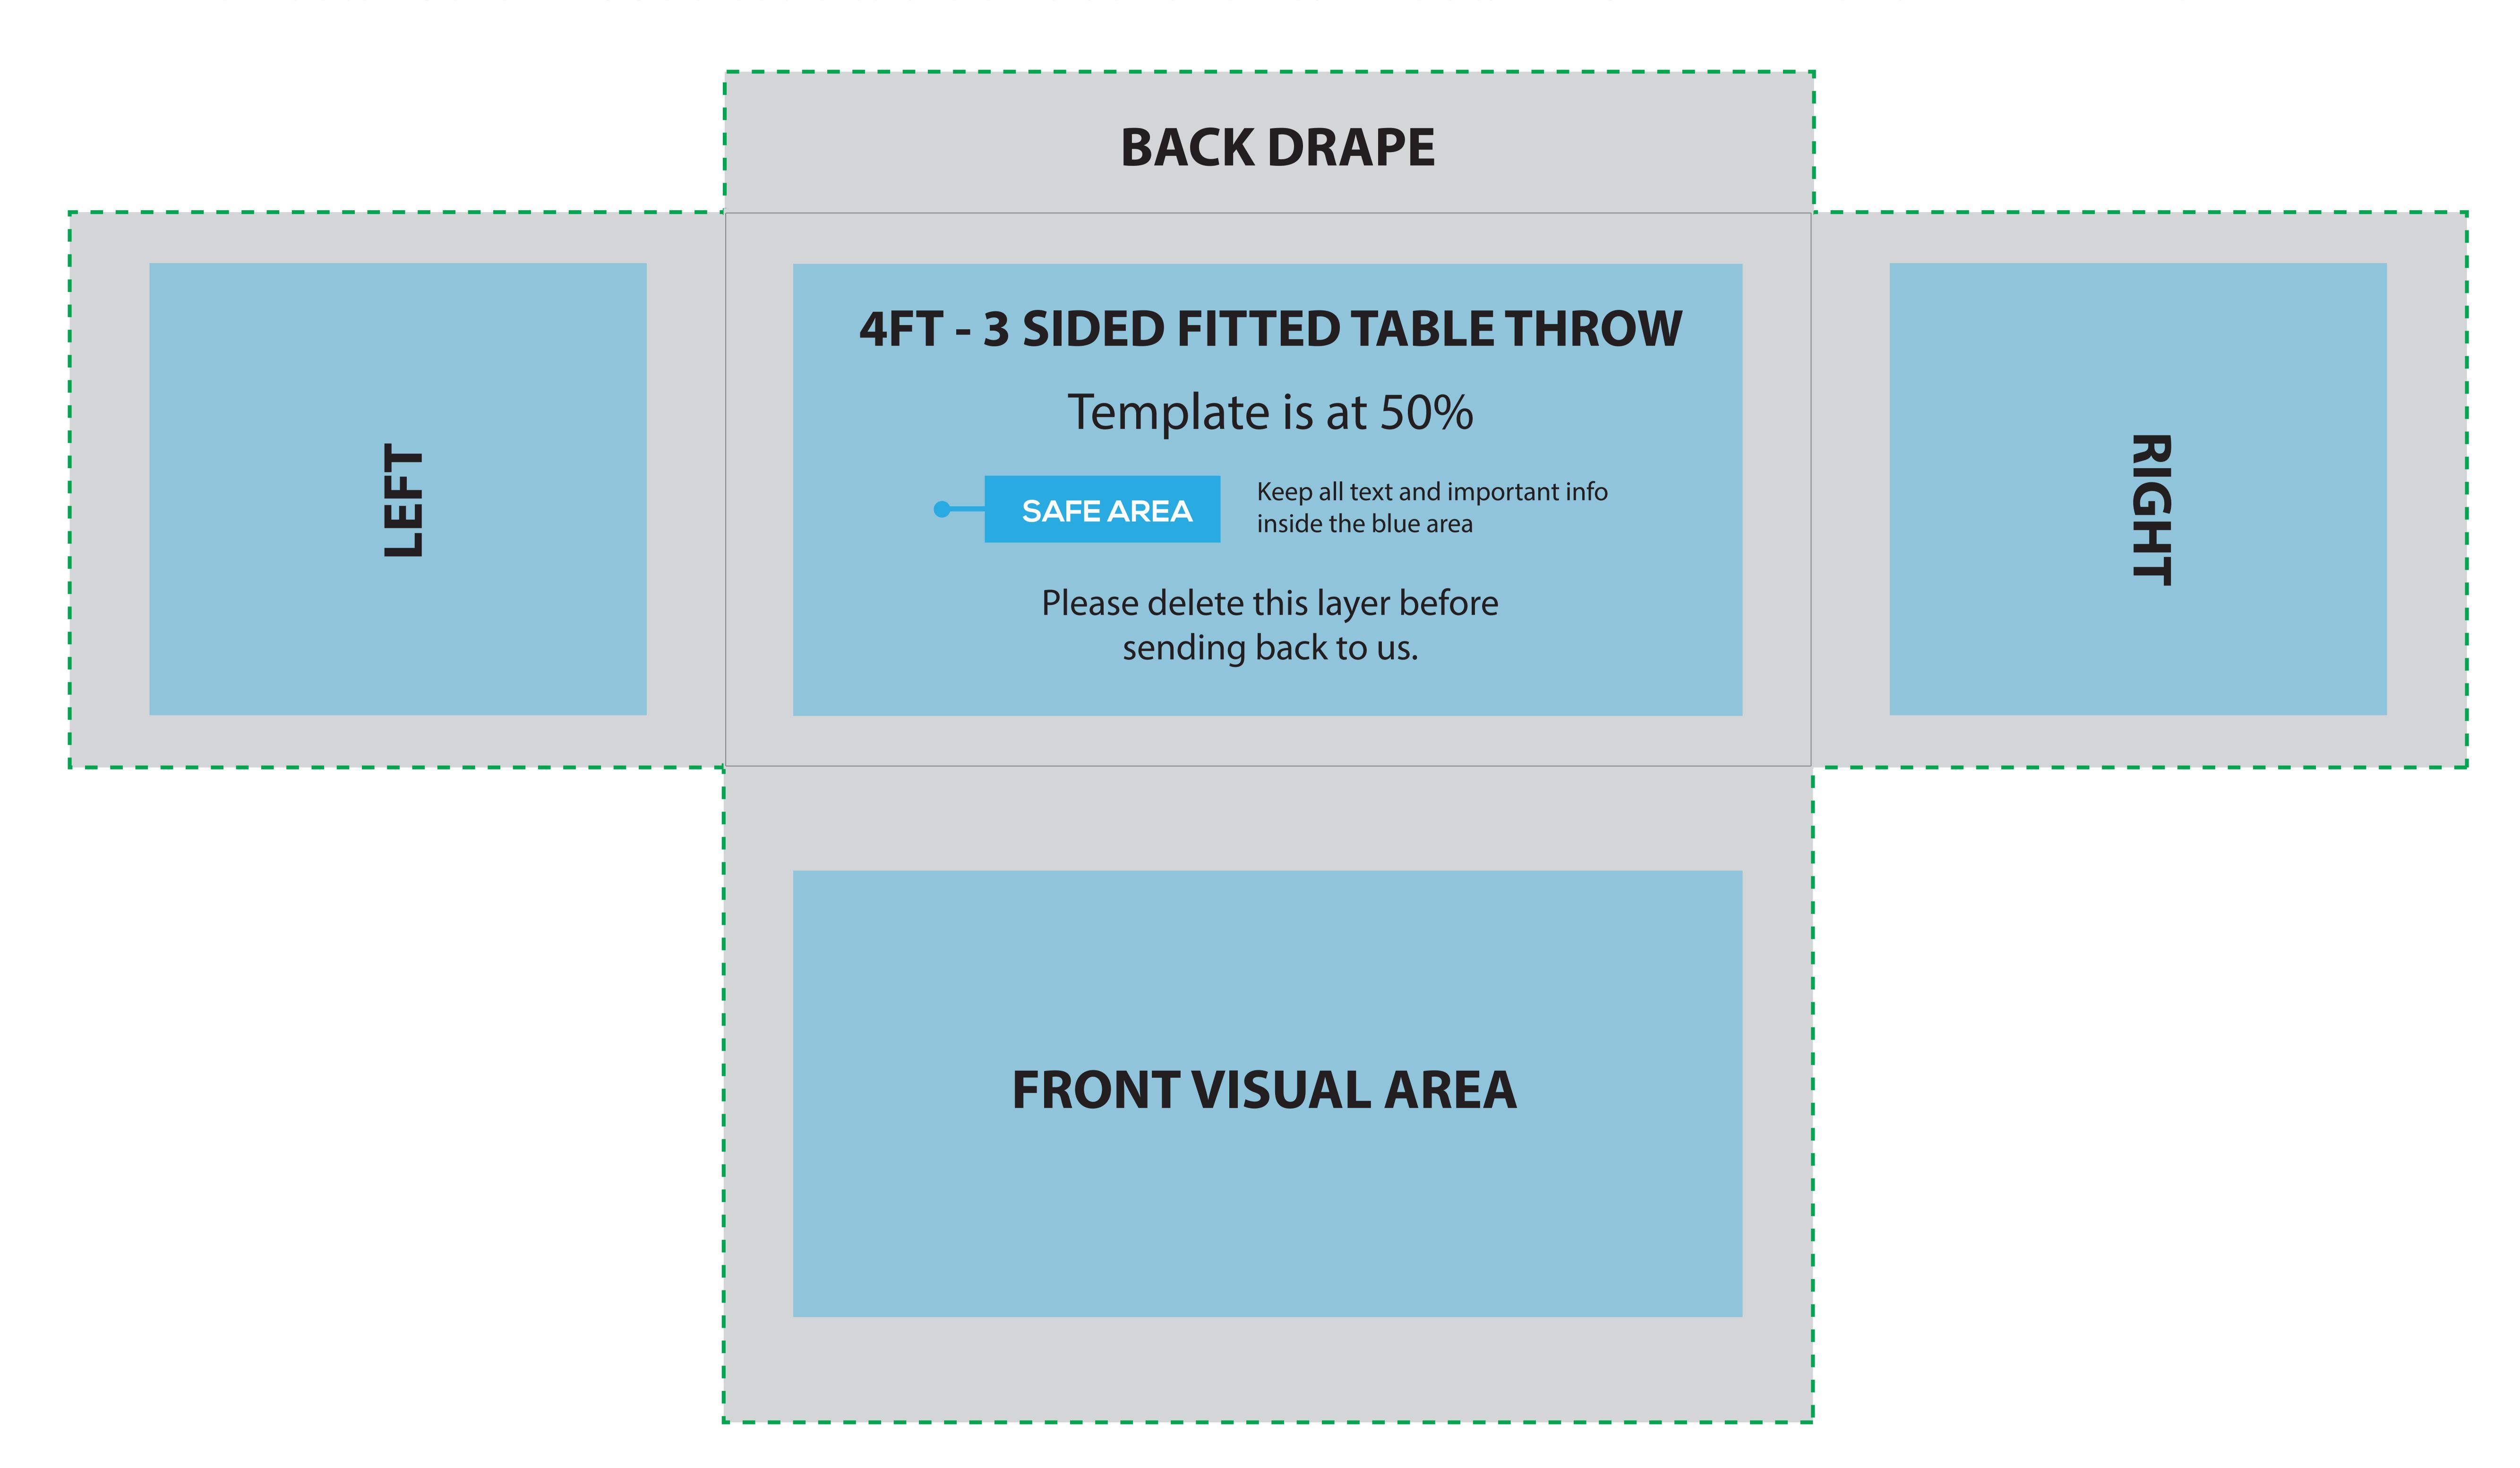

### 4ft - 3 Sided Fitted Table Throw

To fit standard 4 foot trestle table size as follows: 4 foot: 1220mm W x 610mm D x 740mm H