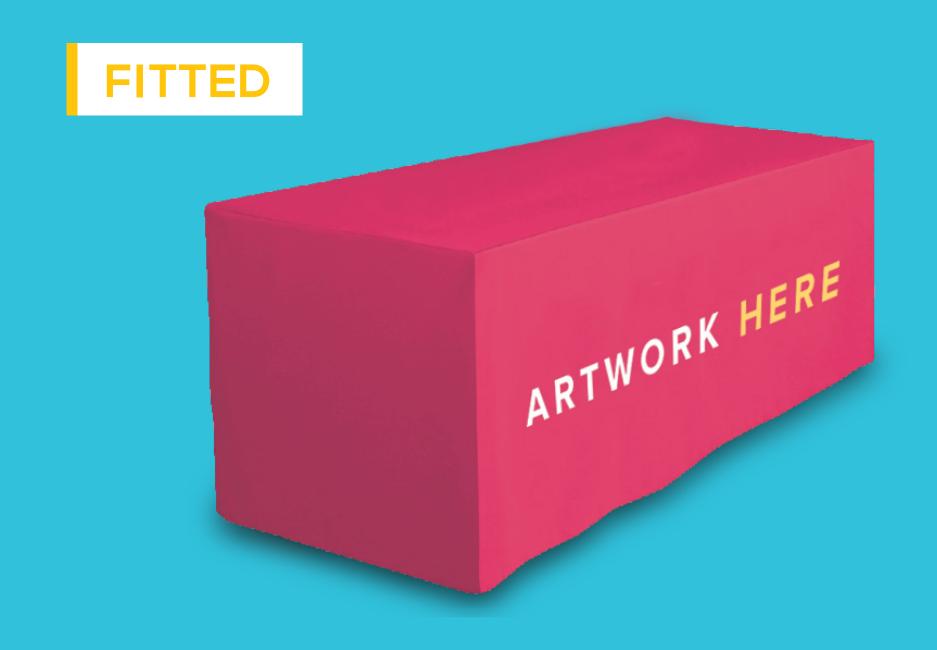

### 4ft - 3 Sided Fitted Table Throw

To fit standard 4 foot trestle table size as follows: 4 foot: 1220mm W x 610mm D x 740mm H