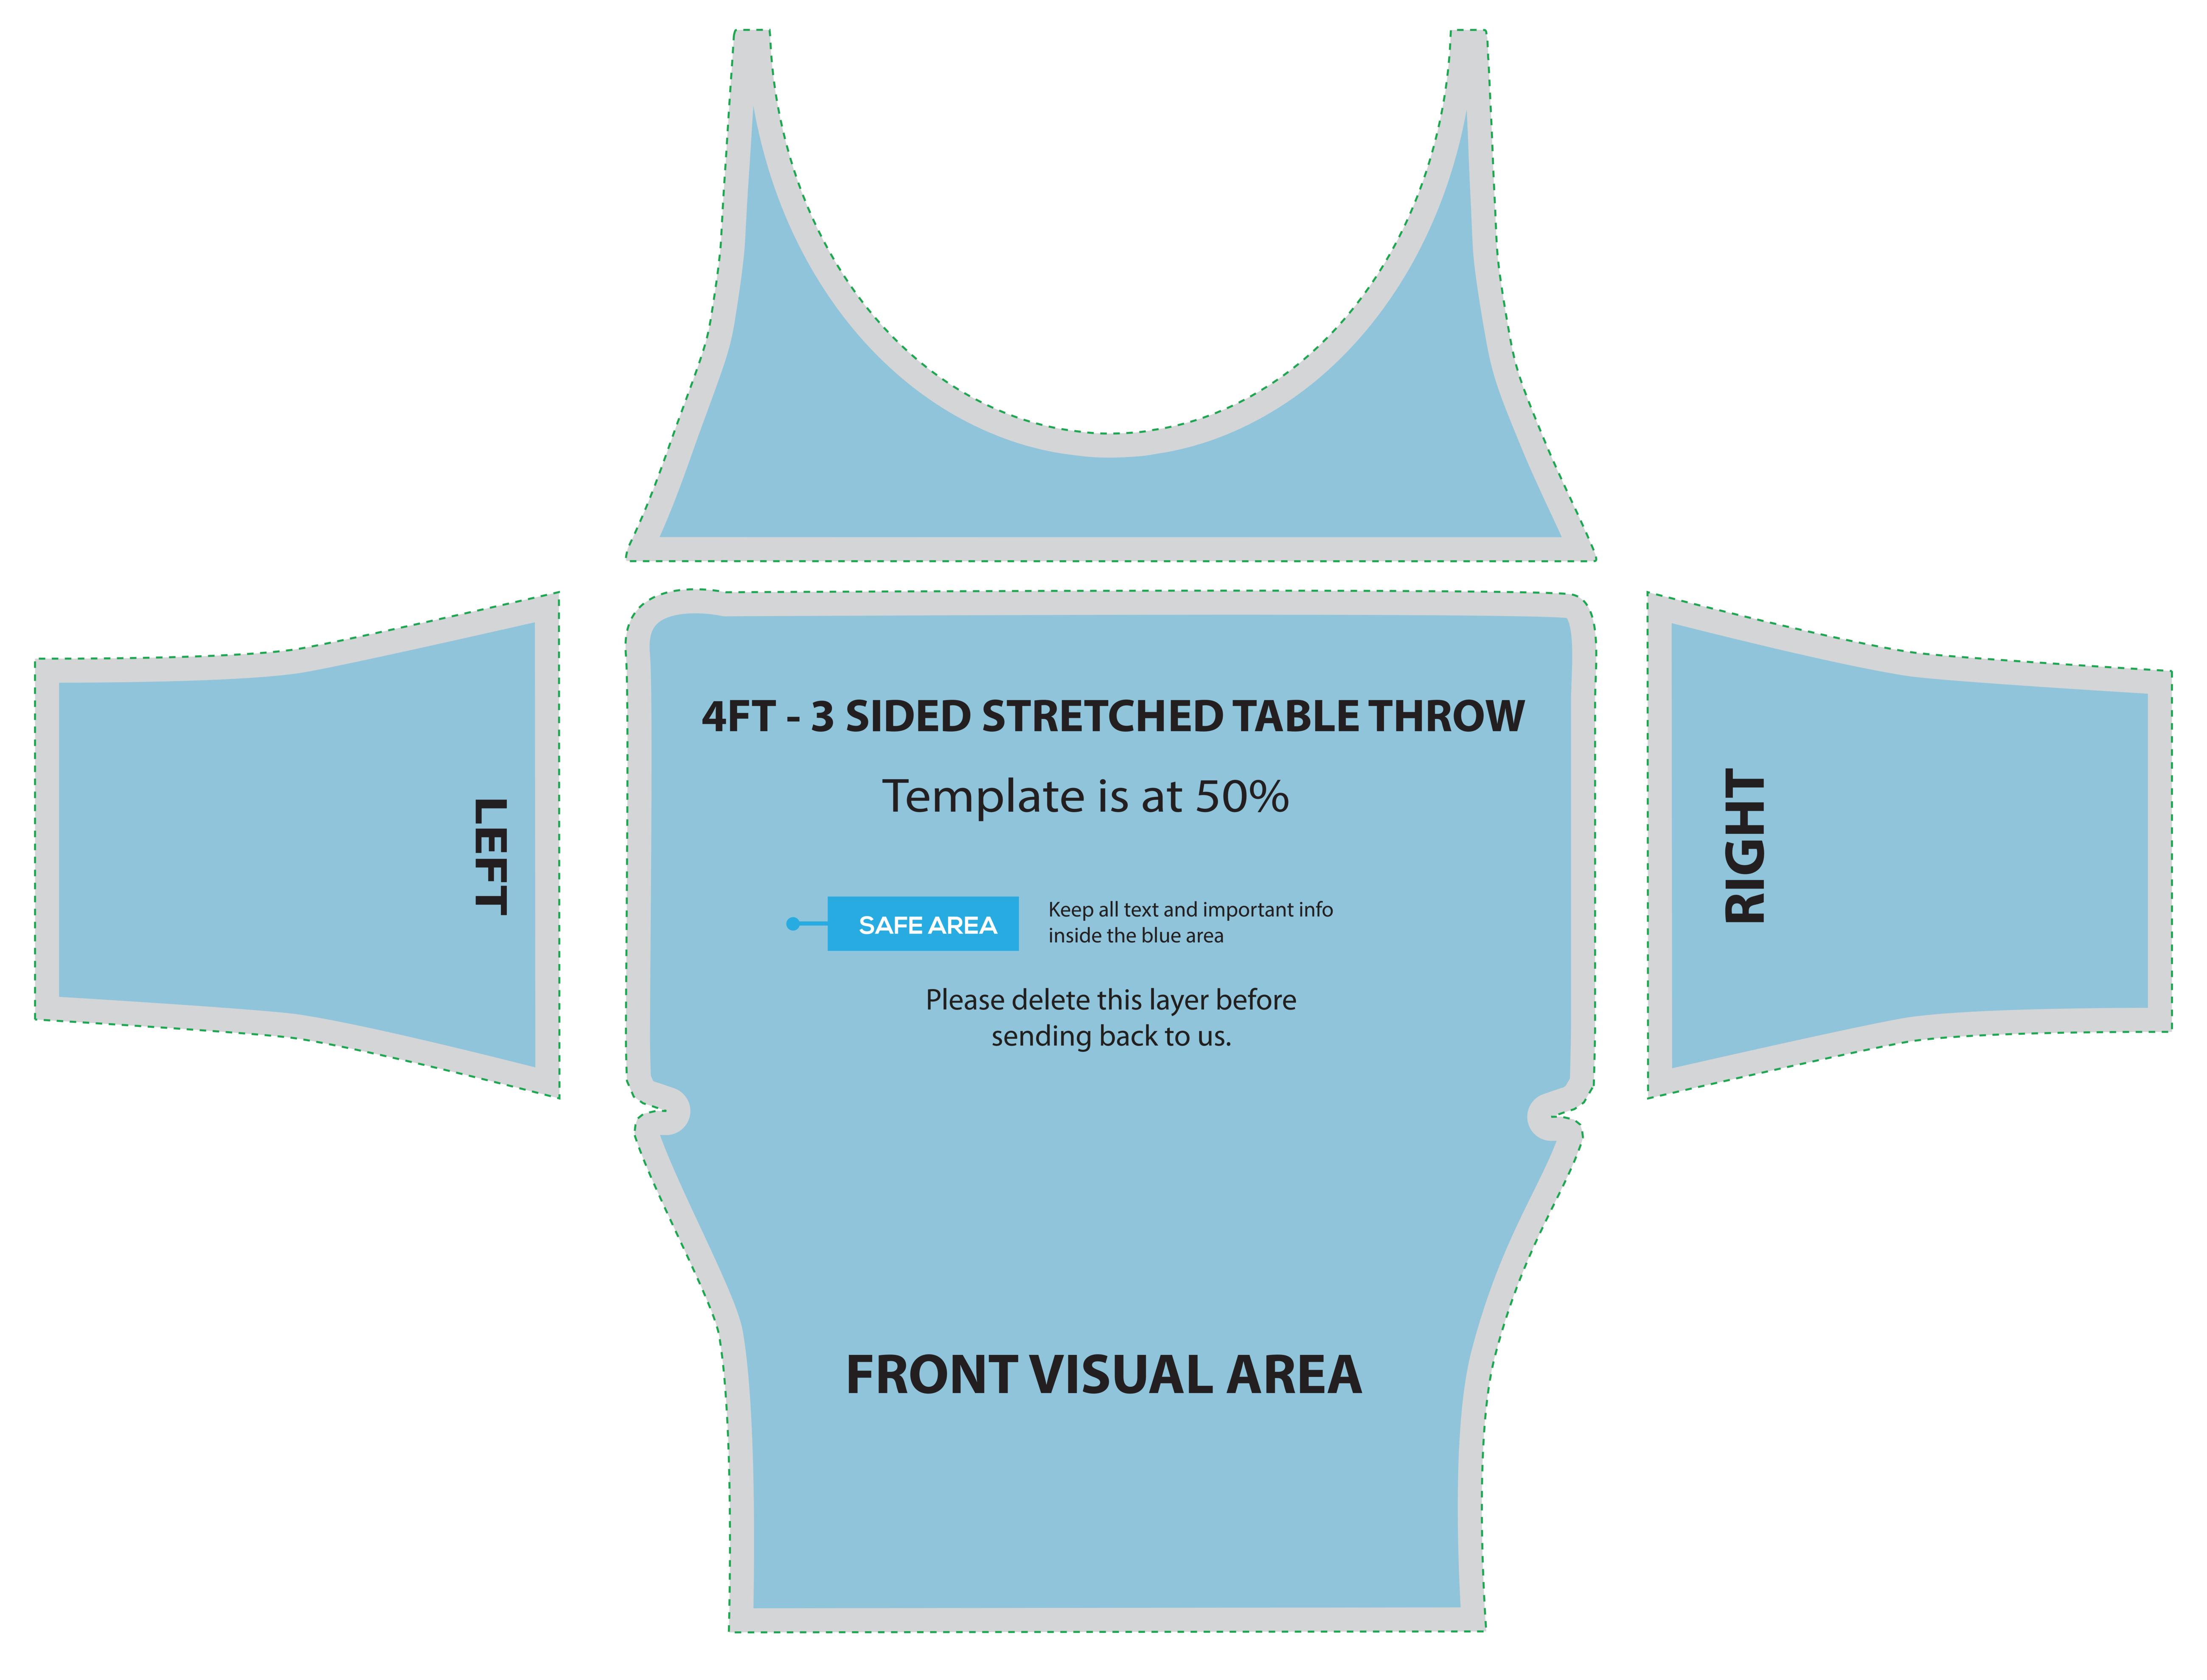

## 4ft - 3 Sided Stretched Table Throw

To fit standard 4 foot trestle table size as follows: 4 foot: 1220mm W x 610mm D x 740mm H

page 4 of 4